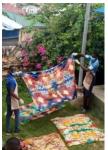

Rotary D1410 and Inner Wheel gave donations to **the Customs Services**. This is "liro", one of these drug dogs, worth 1000 €

Inner Wheel has supported **House of Grace School for Deaf in Ghana** for many years. The small donations have been much appreciated. Mrs Hanna Boateng, Finnish deacon of the school, with her husband from Ghana and mother in law have been doing much work for the deaf children in the School, which they founded together over twenty years ago.