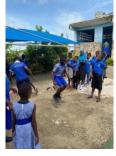

Rotary D1410 and Inner Wheel gave donations to **the Customs Services**. This is "liro", one of these drug dogs, worth 1000 €

Inner Wheel has supported **House of Grace School for Deaf in Ghana** for many years. The small donations have been much appreciated. Mrs Hanna Boateng, Finnish deacon of the school, with her husband from Ghana and mother in law have been doing much work for the deaf children in the School, which they founded together over twenty years ago.