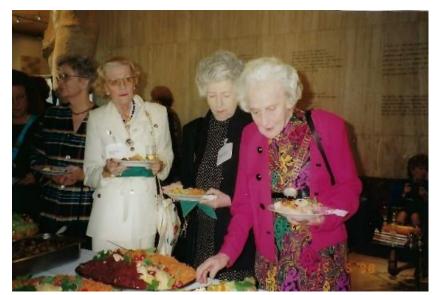

## **Nordic Rally in Turku 1998**

250 IW members from Denmark, Finland, Norway, Sweden, United Kingdom and Åland (Finnish archipelago) took part in the Rally.

### Nordic Rally

In May this year it was Finland's turn to host this rally which is held in each country in turn, Norwa Sweden and Denmark. This year about 250 members attended the three day rally, catching up with Inner Wheel news, meeting old friends and making new ones. The highlight for all however was meeting the then World President, Dr Elizabet Jones and being able to share her enthusiasm for life and Inner Wheel expressed in her own special way. It was a chance also to meet Miss Mangaret Palmer, a name only to most members.