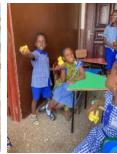

Rotary D1410 and Inner Wheel gave donations to **the Customs Services**. This is "liro", one of these drug dogs, worth 1000 €

Inner Wheel has supported **House of Grace School for Deaf in Ghana** for many years. The small donations have been much appreciated. Mrs Hanna Boateng, Finnish deacon of the school, with her husband from Ghana and mother in law have been doing much work for the deaf children in the School, which they founded together over twenty years ago.