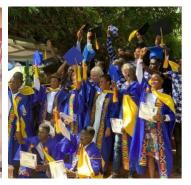

Rotary D1410 and Inner Wheel gave donations to **the Customs Services**. This is "liro", one of these drug dogs, worth 1000 €

Inner Wheel has supported **House of Grace School for Deaf in Ghana** for many years. The small donations have been much appreciated. Mrs Hanna Boateng, Finnish deacon of the school, with her husband from Ghana and mother in law have been doing much work for the deaf children in the School, which they founded together over twenty years ago.