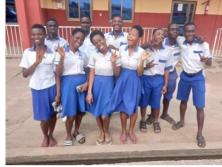

Rotary D1410 and Inner Wheel gave donations to **the Customs Services**. This is "liro", one of these drug dogs, worth 1000 €

Inner Wheel has supported **House of Grace School for Deaf in Ghana** for many years. The small donations have been much appreciated. Mrs Hanna Boateng, Finnish deacon of the school, with her husband from Ghana and mother in law have been doing much work for the deaf children in the School, which they founded together over twenty years ago.